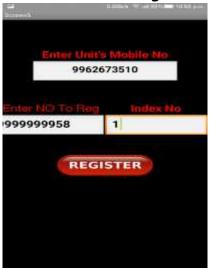

#### STEP-5

It will move third screen, there press the "click here to register mobile"

Finally enter the user mobile number and also give index number.

Up to 10 user number we can able to register, first number is the master number Enter Units Mobile No-98######(GSM SIM NUMBER)
Enter NO TO Reg-97########(User Mobile Number)
Index No-1