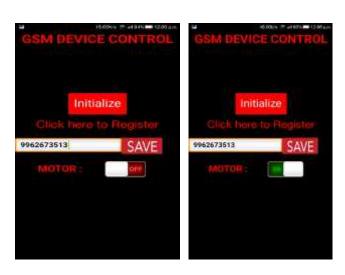

#### STEP-3

Then it will move to second screen ,there you have to enter the GSM module SIM mobile number and click save button.

#### STEP-4

Once Click the Initialize button all GSM sim contacts are erased, This INITIALIZE Process should be taken only before register your mobile number. After registration do not initialize. (After registration if you click initialize you have to again register your mobile number newly)

#### STEP-6

After entering each mobile number, press the option register

REGISTER

- **After this process, switch off the unit for few minutes.**
- Then switch on the unit, master number will receive the message system ready.
  - > Then by using app you can control the motor, press the OFF option to switch on the motor
  - > And also by pressing the ON option you can switch off the motor.