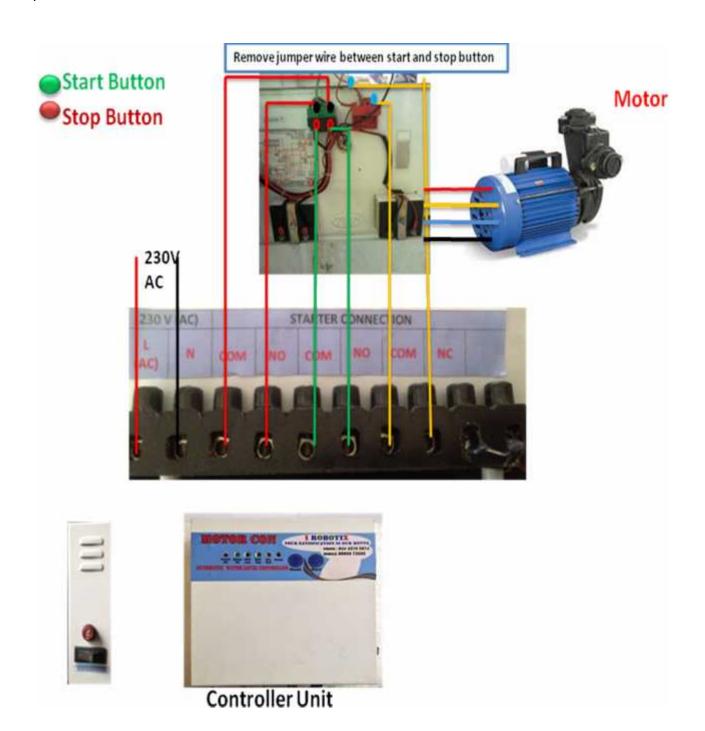

# **SUBMERSIBLE PUMB**

Remove jumper wire between start and stop button connect **NC** remove jumper wire (not terminal) **com** connect stop button left side terminal point