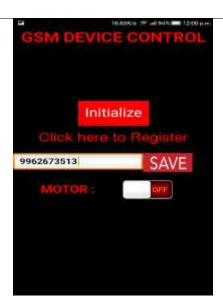

#### STEP-5

It will move third screen, there press the "click here to register mobile"

Finally enter the user mobile number and also give index number.

Up to 10 user number we can able to register, first number is the master number Enter Units Mobile No-98######(GSM SIM NUMBER)
Enter NO TO Reg-97########(User Mobile Number)
Index No-1

#### STEP-6

After entering each mobile number, press the option register

REGISTER

- **After this process, switch off the unit for few minutes.**
- Then switch on the unit, master number will receive the message system ready.
  - > Then by using app you can control the motor, press the OFF option to switch on the motor
  - > And also by pressing the ON option you can switch off the motor.