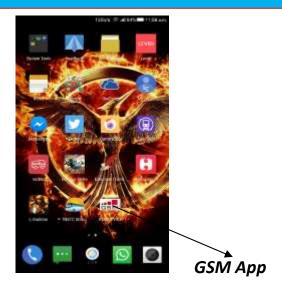

es consisting of an innovative electronic device to be connected with your existing motor starter and an Android application to be installed in your smart phone for remotely controlling and completely protecting your three phase pump sets from any distance.

#### GSM motor controller challenges with.......

- ✓ Scare of wild animals
- ✓ Rough weather
- ✓ Difficulty during nights
- ✓ Water wastage
- ✓ Labor shortage
- ✓ Power fluctuations and cuts

#### How it works:

- At first fix the MotorCon GSM motor controller to the starter unit of three
- After fixing the device, switch on the device and register the mobile number to the GSM module.

#### Two ways are

- By using mobile app
- By using SMS
- By making a call

## By using mobile app

# Open the app in your android mobile

### STEP-1



Your Mobile Page

#### STEP-2

Then press click here to enter



#### STEP-3

Then it will move to second screen ,there you have to enter the GSM module SIM mobile number and click save button.



#### STEP-4

Once Click the Initialize button all GSM sim contacts are erased, This INITIALIZE Process should be taken only before register your mobile number. After registration do not initialize. (After registration if you click initialize you have to again register your mobile number newly)



#### STEP-5

It will move third screen, there press the "click here to register mobile"

Finally enter the user mobile number and also give index number.



Up to 10 user number we can able to register, first number is the master number Enter Units Mobile No-98######(GSM SIM NUMBER)
Enter NO TO Reg-97#