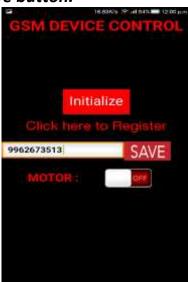

#### STEP-2

Then press click here to enter

#### STEP-3

Then it will move to second screen ,there you have to enter the GSM module SIM mobile number and click save button.

#### STEP-4

Once Click the Initialize button all GSM sim contacts are erased, This INITIALIZE Process should be taken only before register your mobile number. After registration do not initialize. (After registration if you click initialize you have to again register your mobile number newly)