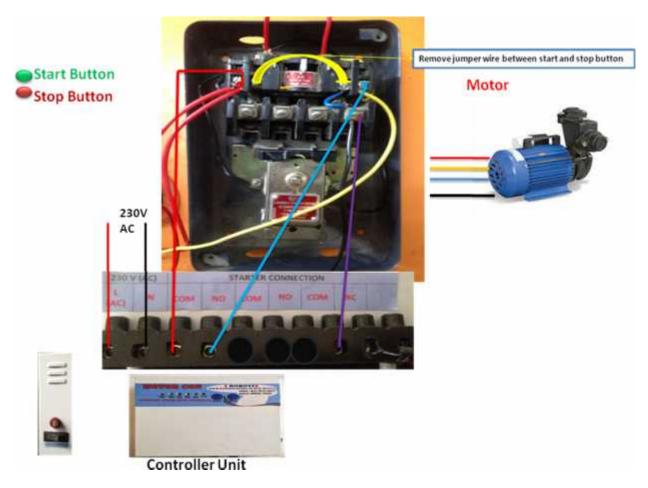

hen by using app you can control the motor, press the OFF option to switch on the motor
  - > And also by pressing the ON option you can switch off the motor.



# By using SMS By sending SMS from your mobile phone, To register the mobile number you have follow these steps, SEND SMSCOMMAND for example MR8976430287,1 mobile registered : MR9962673502,9 mobile registered

After the completion of the mobile registered switch off the unit for few minutes, then use following commands to switch on the motor.

<u>SEND SMSCOMMAND</u> <u>STATUS</u> #P123456OUT1=ON# device ON

#P123456OUT1=OFF# device OFF

# **SUBMERSIBLE PUMB**

Remove jumper wire between start and stop button connect **NC** remove jumper wire (not terminal) **com** connect stop button left side terminal point



# **DOL STARTER**